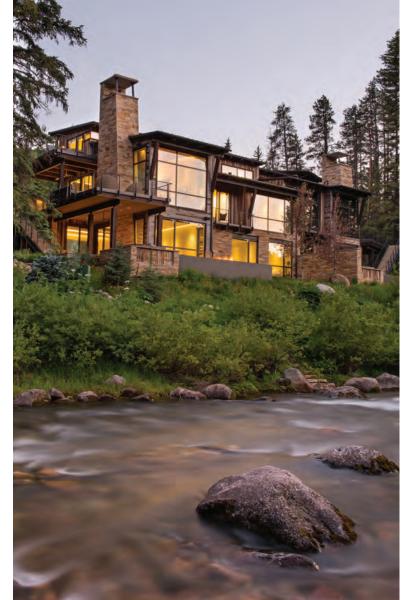

We believe architecture has the power to positively affect our clients' life experiences and connect them to the outdoors and to each other. This goal informs everything we do. We achieve this through creating uplifting, inspiring spaces with high ceilings and large windows and doors that bring in lots

of natural light and capture views. Our designs provide a strong indoor-outdoor connection through the use of carefully crafted and cleanly detailed palette of rich, natural materials subtly juxtaposed to modern industrial elements like exposed steel. In addition, we incorporate unique artistic sculptural elements into the design through key elements such as fireplaces and stairs.