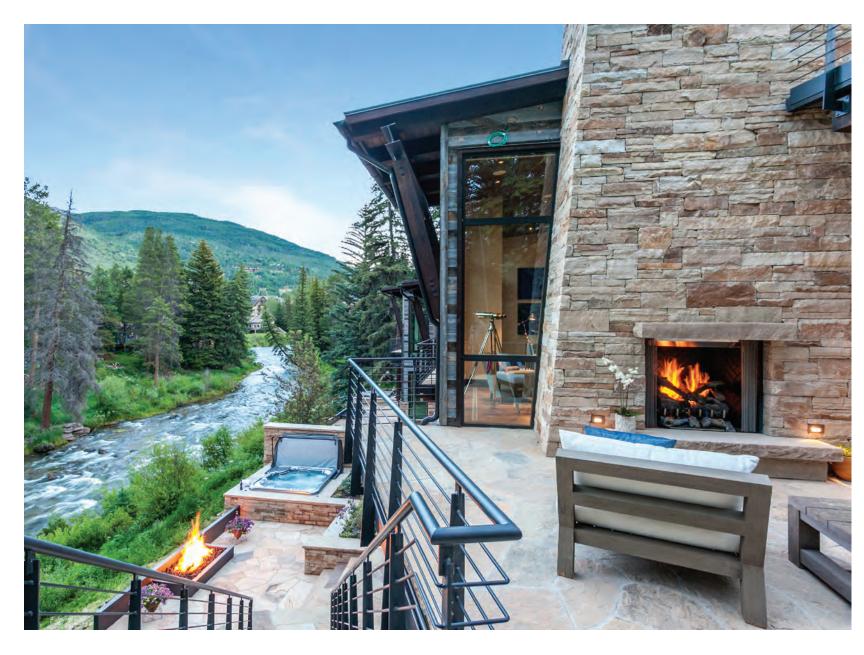

We believe architecture has the power to positively affect our clients' life experiences and connect them to the outdoors and to each other. This goal informs everything we do. We achieve this through creating uplifting, inspiring spaces with high ceilings and large windows and doors that bring in lots

of natural light and capture views. Our designs provide a strong indoor-outdoor connection through the use of carefully crafted and cleanly detailed palette of rich, natural materials subtly juxtaposed to modern industrial elements like exposed steel. In addition, we incorporate unique artistic sculptural elements into the design through key elements such as fireplaces and stairs.