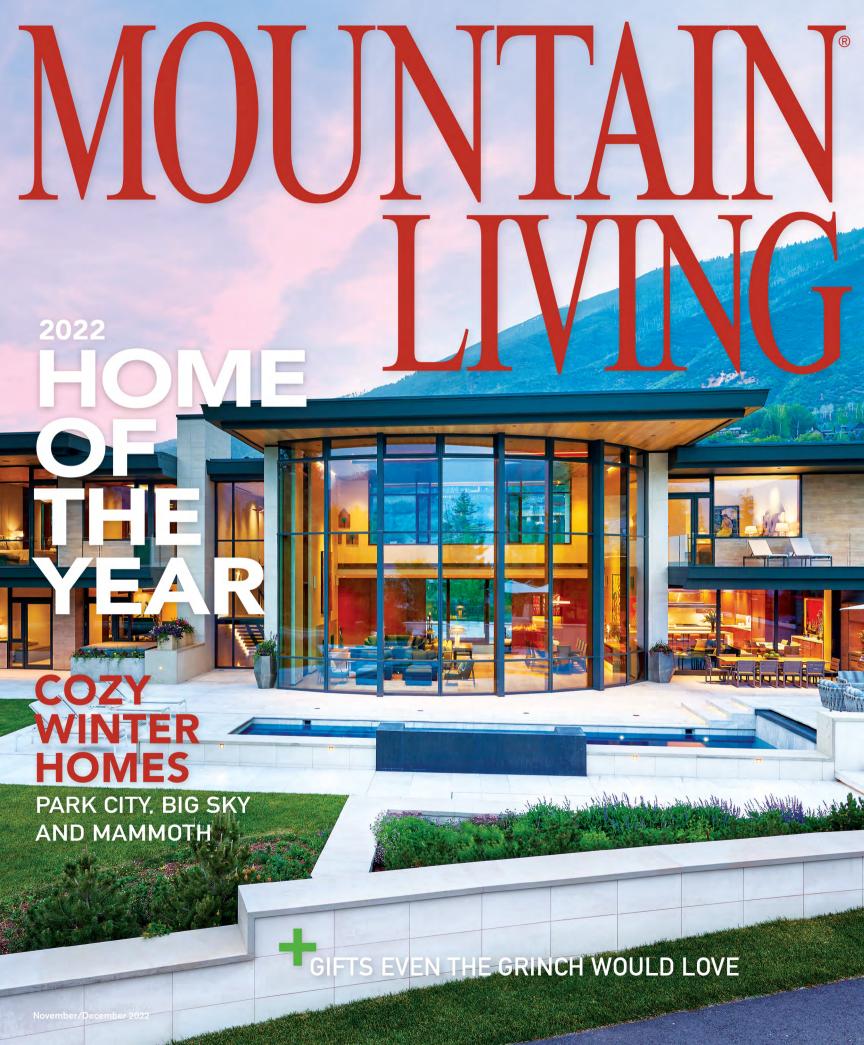

of natural light and capture views. Our designs provide a strong indoor-outdoor connection through the use of carefully crafted and cleanly detailed palette of rich, natural materials subtly juxtaposed to modern industrial elements like exposed steel. In addition, we incorporate unique artistic sculptural elements into the design through key elements such as fireplaces and stairs.

How do you incorporate the concept of indoor-outdoor living into your designs?

An emphasis central to every home we work on is positioning the home to maximize the site features, the sun exposure and the ability to step out into the landscape and invite it in. We spend extensive time on-site at the beginning of the design process laying out the house footprint and to study all of the site's opportunities and challenges. We set up tables and chairs so we can brainstorm and draw concepts on-site with our clients. In addition, we strategically position decks and patios, provide ample covered outdoor space and incorporate large floor-to-ceiling sliding doors and windows at every opportunity.