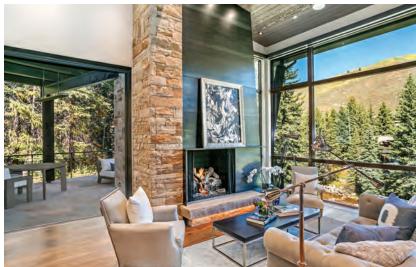

We believe architecture has the power to positively affect our clients' life experiences and connect them to the outdoors and to each other. This goal informs everything we do. We achieve this through creating uplifting, inspiring spaces with high ceilings and large windows and doors that bring in lots

of natural light and capture views. Our designs provide a strong indoor-outdoor connection through the use of carefully crafted and cleanly detailed palette of rich, natural materials subtly juxtaposed to modern industrial elements like exposed steel. In addition, we incorporate unique artistic sculptural elements into the design through key elements such as fireplaces and stairs.

How do you incorporate the concept of indoor-outdoor living into your designs?

An emphasis central to every home we work on is positioning the home to maximize the site features, the sun exposure and the ability to step out into the landscape and invite it in. We spend extensive time on-site at the beginning of the design process laying out the house footprint and to study all of the site's opportunities and challenges. We set up tables and chairs so we can brainstorm and draw concepts on-site with our clients. In addition, we strategically position decks and patios, provide ample covered outdoor space and incorporate large floor-to-ceiling sliding doors and windows at every opportunity.