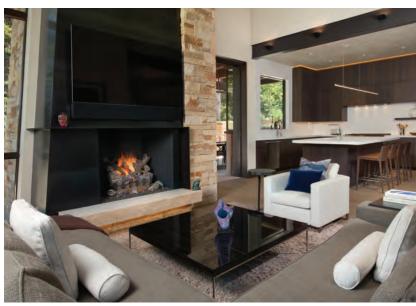

We believe architecture has the power to positively affect our clients' life experiences and connect them to the outdoors and to each other. This goal informs everything we do. We achieve this through creating uplifting, inspiring spaces with high ceilings and large windows and doors that bring in lots

of natural light and capture views. Our designs provide a strong indoor-outdoor connection through the use of carefully crafted and cleanly detailed palette of rich, natural materials subtly juxtaposed to modern industrial elements like exposed steel. In addition, we incorporate unique artistic sculptural elements into the design through key elements such as fireplaces and stairs.